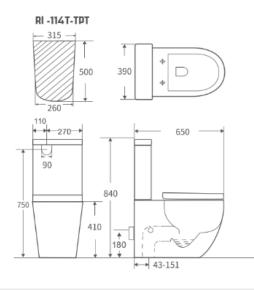

#### · TECHNICAL DRAWING ·

# **Rimless Flushing Toilet**

Cod. **DA-BL-114T-TPT** 650×390×840mm