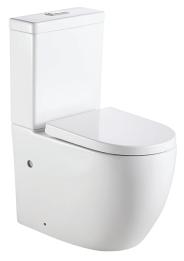

# **Rimless Flushing Toilet**

Cod. **DA-BL-114T-TPT** 650×390×840mm

### · SPECIFICATIONS ·

- Two Piece Suite with slim cistern Self Clean glaze Tornado dual flush system
- Pipe glazed with antibacterial
- Universal installation Back or bottom entry
- Water efficient 4.5/3L
- UF soft close seat
- R&T internal fittings water fitting