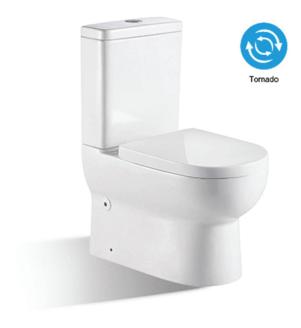

# **Rimless Flushing Toilet**

#### · SPECIFICATIONS ·

Two Piece Suite with slim cistern

Self Clean glaze

Dynamic dual flush system

Pipe glazed with antibacterial

 ${\sf Universal\ installation-Back\ or\ bottom\ entry}$ 

Water efficient 4.5/3L

UF soft close seat

R&T internal fittings water fitting