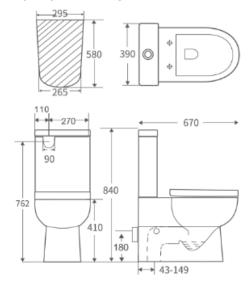

### · TECHNICAL DRAWING ·

#### · SPECIFICATIONS ·

Two Piece Suite with slim cistern

Self Clean glaze

Dynamic dual flush system

Pipe glazed with antibacterial

 ${\sf Universal\ installation-Back\ or\ bottom\ entry}$ 

Water efficient 4.5/3L