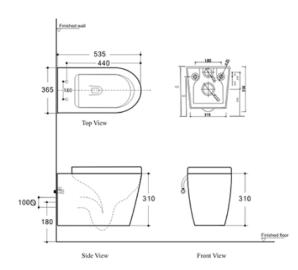

#### · TECHNICAL DRAWING ·

## **Rimless Flushing Toilet**

Rimless

Cod. **DA-BL-104N-WHT** 535×365×310mm