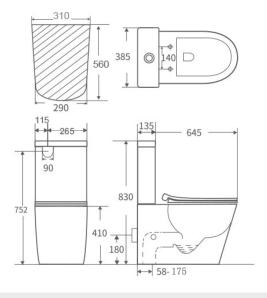

# **TOILET**

## **Rimless Flushing Toilet**



#### · TECHNICAL DRAWING ·



#### · SPECIFICATIONS ·

Two Piece Suite with slim cistern

Self Clean glaze

Rimless dual flush system

Pipe glazed with antibacterial

 ${\sf Universal\ installation-Back\ or\ bottom\ entry}$ 

Water efficient 4.5/3L

UF soft close seat

R&T internal fittings water fitting



### For detailed information, please see our website www.dellarte.us

Legal disclaimer: The details provided by this technical file have an informational purpose, thus no contractual value. To obtain further information about the materials and the installation, please contact one of our sales advisors. DELL'ARTE Pty Ltd. reserves the right to modify or delete any information regarding its products. Weights, measurements and colours may be subject to small variations.

The copyright of this Fact Sheet, all content,