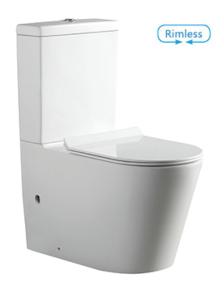

## **Rimless Flushing Toilet**

#### · SPECIFICATIONS ·

Two Piece Suite with slim cistern

Self Clean glaze

Rimless dual flush system

Pipe glazed with antibacterial

 ${\sf Universal\ installation-Back\ or\ bottom\ entry}$ 

Water efficient 4.5/3L