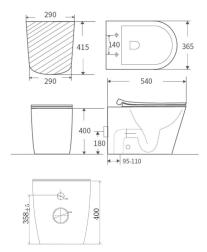

# **TOILET**

## **Rimless Flushing Toilet**



### · TECHNICAL DRAWING ·



#### · SPECIFICATIONS ·

Back to wall floor pan

Self- clean glazing

Rimless dual flush system

Pipe glazed with antibacterial

Universal installation – back and bottom entry  $% \left( 1\right) =\left( 1\right) \left( 1\right)$ 

S or P trap installation

Water efficient 4.5/3L

UF soft close seat cover

For installation with the Naga in-wall cistern



### For detailed information, please see our website www.dellarte.us

Legal disclaimer: The details provided by this technical file have an informational purpose, thus no contractual value. To obtain further information about the materials and the installation, please contact one of our sales advisors. DELL'ARTE Pty Ltd. reserves the right to modify or delete any information regarding its products. Weights, measurements and colours may