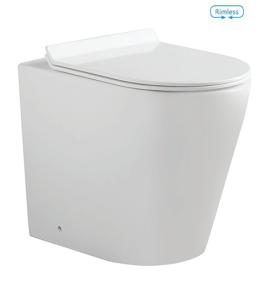

## **Rimless Flushing Toilet**

#### · SPECIFICATIONS ·

Back to wall floor pan

Self- clean glazing

Rimless dual flush system

Pipe glazed with antibacterial

Universal installation – back and bottom entry  $% \left( 1\right) =\left( 1\right) \left( 1\right)$ 

S or P trap installation

Water efficient 4.5/3L

UF soft close seat cover

For installation with the Naga in-wall cistern