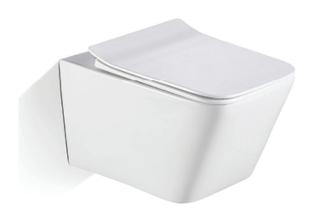

**Rimless Flushing Toilet** 

Rimless

Cod. **DA-BL-103N-WHT** 550×360×310mm

## · SPECIFICATIONS ·

- Wall hung Pan Self- clean glazing
- Rimless dual flush system
- Pipe glazed with antibacterial
- Universal installation back entry
- P trap installation
- Water efficient 4.5/3L
- UF soft close seat cover
- For installation with the Naga in-wall cistern