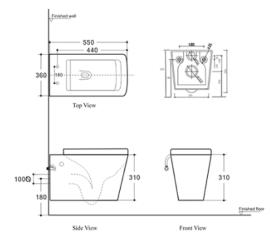

## · TECHNICAL DRAWING ·

**Rimless Flushing Toilet** 

Rimless

Cod. **DA-BL-103N-WHT** 550×360×310mm