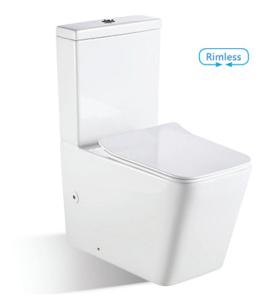

## **Rimless Flushing Toilet**

Cod. **DA-BL-103N-TPT** 680×390×835mm

#### · SPECIFICATIONS ·

Two Piece Suite with slim cistern

Self- clean glaze

Rimless dual flush system

Pipe glazed with antibacterial

 ${\sf Universal\ installation-Back\ or\ bottom\ entry}$ 

Water efficient 4.5/3L

UF soft close seat

R&T internal fittings water fitting