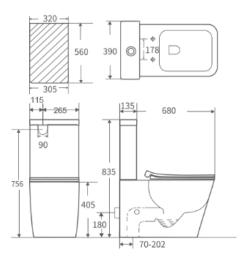

# **TOILET**

## **Rimless Flushing Toilet**



Cod. **DA-BL-103N-TPT** 680×390×835mm

#### · TECHNICAL DRAWING ·

#### BL-103N-TPT



#### · SPECIFICATIONS ·

Two Piece Suite with slim cistern

Self- clean glaze

Rimless dual flush system

Pipe glazed with antibacterial

 ${\sf Universal\ installation-Back\ or\ bottom\ entry}$ 

Water efficient 4.5/3L

UF soft close seat

R&T internal fittings water fitting



### For detailed information, please see our website www.dellarte.us

Legal disclaimer: The details provided by this technical file have an informational purpose, thus no contractual value. To obtain further information about the materials and the installation, please contact one of our sales advisors. DELL'ARTE Pty Ltd. reserves the right to modify or delete any information regarding its products. Weights, measurements and colours may be subject to small variations.

The copyright of this Fact Sheet, all content