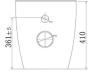

## · TECHNICAL DRAWING ·

## TOILET

**Rimless Flushing Toilet** 

Cod. **DA-BL-103N-FST** 555×355×410mm