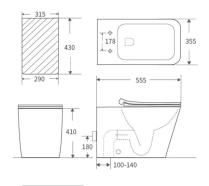

## · TECHNICAL DRAWING ·

## TOILET

**Rimless Flushing Toilet** 

Cod. **DA-BL-103N-FST** 555×355×410mm