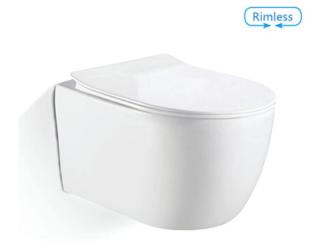

## **Rimless Flushing Toilet**

#### · SPECIFICATIONS ·

Wall hung Pan

Self- clean glazing

Rimless dual flush system

Pipe glazed with antibacterial

Universal installation – back entry

P trap installation

Water efficient 4.5/3L

UF soft close seat cover

For installation with the Naga in-wall cistern