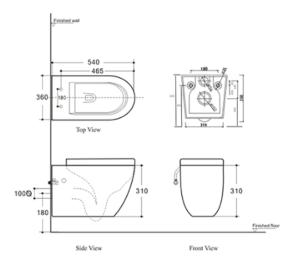

#### · TECHNICAL DRAWING ·

#### · SPECIFICATIONS ·

Wall hung Pan

Self- clean glazing

Rimless dual flush system

Pipe glazed with antibacterial

Universal installation – back entry

P trap installation

Water efficient 4.5/3L

UF soft close seat cover

For installation with the Naga in-wall cistern