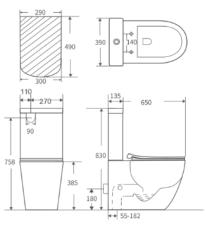

# **TOILET**

## **Rimless Flushing Toilet**



Cod. **DA-BL-102N-TPT** 650×390×830mm

### · TECHNICAL DRAWING ·

### BL-102N-TPT



### · SPECIFICATIONS ·

Two Piece Suite with slim cistern

Self Clean glaze

Rimless dual flush system

Pipe glazed with antibacterial

 ${\sf Universal\ installation-Back\ or\ bottom\ entry}$ 

Water efficient 4.5/3L

UF soft close seat

R&T internal fittings water fitting



## For detailed information, please see our website www.dellarte.us

Legal disclaimer: The details provided by this technical file have an informational purpose, thus no contractual value. To obtain further information about the materials and the installation, please contact one of our sales advisors. DELL'ARTE Pty Ltd. reserves the right to modify or delete any information regarding its products. Weights, measurements and colours may be subject to small variations.