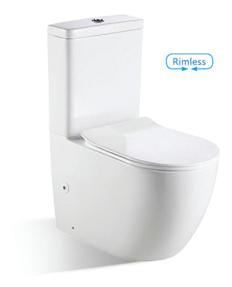

## **Rimless Flushing Toilet**

Cod. **DA-BL-102N-TPT** 650×390×830mm

### · SPECIFICATIONS ·

Two Piece Suite with slim cistern

Self Clean glaze

Rimless dual flush system

Pipe glazed with antibacterial

 ${\sf Universal\ installation-Back\ or\ bottom\ entry}$ 

Water efficient 4.5/3L

UF soft close seat

R&T internal fittings water fitting