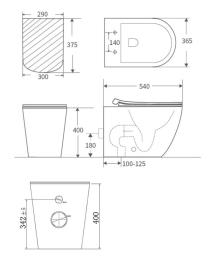

# **TOILET**

## **Rimless Flushing Toilet**



#### · TECHNICAL DRAWING ·



#### · SPECIFICATIONS ·

Back to wall floor pan

Self- clean glazing

Rimless dual flush system

Pipe glazed with antibacterial

Universal installation – back and bottom entry  $% \left( \frac{1}{2}\right) =\left( \frac{1}{2}\right) \left( \frac{$ 

S or P trap installation

Water efficient 4.5/3L

UF soft close seat cover

For installation with the Naga in-wall cistern



### For detailed information, please see our website www.dellarte.us

Legal disclaimer: The details provided by this technical file have an informational purpose, thus no contractual value. To obtain further information about the materials and the installation, please contact one of our sales advisors. DELL'ARTE Pty Ltd. reserves the right to modify or delete any information regarding its products. Weights, measurement