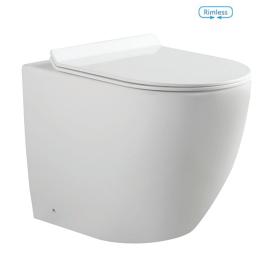

## **Rimless Flushing Toilet**

#### · SPECIFICATIONS ·

Back to wall floor pan

Self- clean glazing

Rimless dual flush system

Pipe glazed with antibacterial

Universal installation – back and bottom entry  $% \left( \frac{1}{2}\right) =\left( \frac{1}{2}\right) \left( \frac{$ 

S or P trap installation

Water efficient 4.5/3L

UF soft close seat cover

For installation with the Naga in-wall cistern