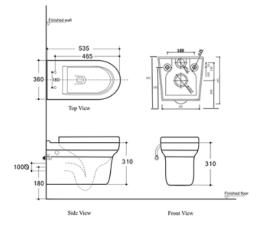

#### · TECHNICAL DRAWING ·

## **Rimless Flushing Toilet**

Cod. **DA-BL-101N-WHT-A** 535×360×310mm