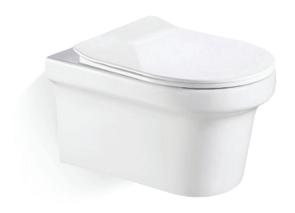

## **Rimless Flushing Toilet**

Cod. **DA-BL-101N-WHT-A** 535×360×310mm

#### · SPECIFICATIONS ·

Wall hung Pan

Self-clean glazing

Rimless dual flush system

Pipe glazed with antibacterial

Universal installation - Back entry

P trap installation

Water efficient 4.5/3L