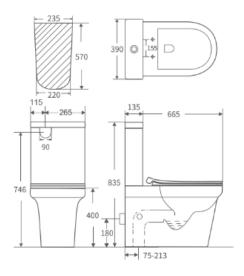

### · TECHNICAL DRAWING ·

## **Rimless Flushing Toilet**

Cod. **DA-BL-101N-TPT** 665×390×835mm