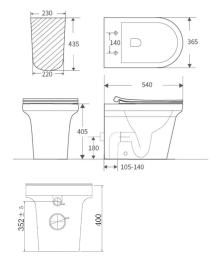

## **Rimless Flushing Toilet**

Cod. **DA-BL-101N-FST-A** 540×365×405mm

#### · TECHNICAL DRAWING ·

#### · SPECIFICATIONS ·

Back to wall floor pan

Self-clean glazing

Rimless dual flush system

Pipe glazed with antibacterial

Universal installation - Back and bottom entry

S or P trap installation

Water efficient 4.5/3L