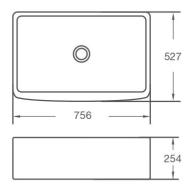

## KITCHEN SINKS

**AWTC-2431-WH** 

Cod. **DA-AWTC-2431-WH** 756×527×254mm

## · TECHNICAL DRAWING ·