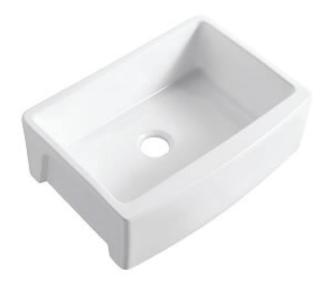

## KITCHEN SINKS

**AWTC-2431-WH** 





Cod. **DA-AWTC-2431-WH** 756×527×254mm

## · TECHNICAL DRAWING ·





## For detailed information, please see our website www.dellarte.us

Legal disclaimer: The details provided by this technical file have an informational purpose, thus no contractual value. To obtain further information about the materials and the installation, please contact one of our sales advisors. DELL'ARTE Pty Ltd. reserves the right to modify or delete any information regarding its products. Weights, measurements and colours may be subject to small variations.

The copyright of this Fact Sheet, all content, graphic design and codes belongs to DELL'ARTE Pty Ltd. and therefore, reproduction, distribution, public communication, transformation or any other activity that can be done with the contents or even quoting