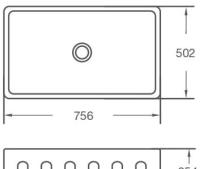

## AWTC-2421-WH

Cod. **DA-AWTC-2421-WH** 756×502×254mm

## · TECHNICAL DRAWING ·