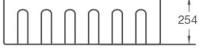

## AWTC-2421-WH

Cod. **DA-AWTC-2421-WH** 756×502×254mm

## · TECHNICAL DRAWING ·