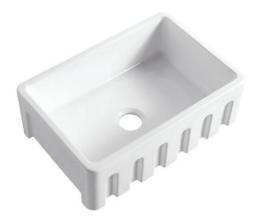

## **KITCHEN SINKS**

## AWTC-2421-WH



Cod. **DA-AWTC-2421-WH** 756×502×254mm



## · TECHNICAL DRAWING ·







## For detailed information, please see our website www.dellarte.us

Legal disclaimer: The details provided by this technical file have an informational purpose, thus no contractual value. To obtain further information about the materials and the installation, please contact one of our sales advisors. DELL'ARTE Pty Ltd. reserves the right to modify or delete any information regarding its products. Weights, measurements and colours may be subject to small variations.

The copyright of this Fact Sheet, all content, graphic design and codes belongs to DELL'ARTE Pty Ltd. and therefore, reproduction, distribution, public communication, transformation or any other activity that can be done with the contents or even quoting the sources, without written consent is