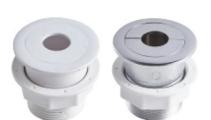

## **TOILET**

## Cover For The Hole On The Toilet Bowl





## · Warranty Terms & Conditions

| Range                    | Warranty       | Detailed Comment                          |
|--------------------------|----------------|-------------------------------------------|
| Internal system (valves) | 5 Years/1 Year | 5 Years replacement parts – 1 year Labour |



## For detailed information, please see our website www.dellarte.us

Legal disclaimer: The details provided by this technical file have an informational purpose, thus no contractual value. To obtain further information about the materials and the installation, please contact one of our sales advisors. DELL'ARTE Pty Ltd. reserves the right to modify or delete any information regarding its products. Weights, measurements and colours may be subject to small variations.