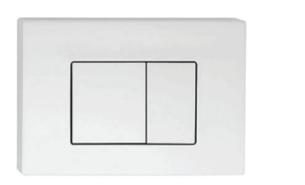

## TOILET

## Panel ATBL-G4109-WH





## · Warranty Terms & Conditions

| Range                    | Warranty       | Detailed Comment                          |
|--------------------------|----------------|-------------------------------------------|
| Internal system (valves) | 5 Years/1 Year | 5 Years replacement parts – 1 year Labour |



## For detailed information, please see our website www.dellarte.us

Legal disclaimer: The details provided by this technical file have an informational purpose, thus no contractual value. To obtain further information about the materials and the installation, please contact one of our sales advisors. DELL'ARTE Pty Ltd. reserves the right to modify or delete any information regarding its products. Weights, measurements and colours may be subject to small variations.

The copyright of