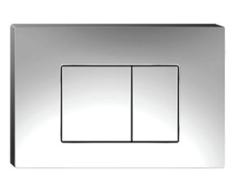

## TOILET

## Panel ATBL-G4109-CH





## · Warranty Terms & Conditions

| Range                    | Warranty       | Detailed Comment                          |
|--------------------------|----------------|-------------------------------------------|
| Internal system (valves) | 5 Years/1 Year | 5 Years replacement parts – 1 year Labour |



## For detailed information, please see our website www.dellarte.us

Legal disclaimer: The details provided by this technical file have an informational purpose, thus no contractual value. To obtain further information about the materials and the installation, please contact one of our sales advisors. DELL'ARTE Pty Ltd. reserves the right to modify or delete any information regarding its products. Weights, measurements and colours may be subject to small variations.

The copyright of