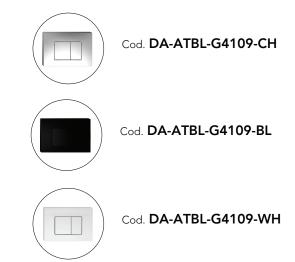

## TOILET

## Panel ATBL-G4109-CH





## · Warranty Terms & Conditions

| Range                    | Warranty       | Detailed Comment                          |
|--------------------------|----------------|-------------------------------------------|
| Internal system (valves) | 5 Years/1 Year | 5 Years replacement parts – 1 year Labour |



## For detailed information, please see our website www.dellarte.us

Legal disclaimer: The details provided by this technical file have an informational purpose, thus no contractual value. To obtain further information about the materials and the installation, please contact one of our sales advisors. DELL'ARTE Pty Ltd. reserves the right to modify or delete any information regarding its products. Weights, measurements and colours may be subject to small variations.

The copyright of th