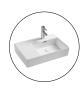

# **Ceramic Basin**

Cod. **DA-APB-04600L-WH** 600×420×120mm

Cod. **DA-APB-04600R-WH** 600×420×120mm