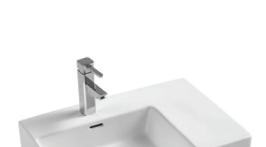

# **Ceramic Basin**

Cod. **DA-APB-04600L-WH** 600×420×120mm

Cod. **DA-APB-04600R-WH** 600×420×120mm