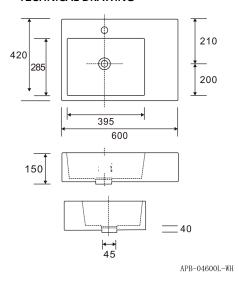

# **BASIN**

# **Ceramic Basin**



Cod. **DA-APB-04600L-WH** 600×420×120mm



Cod. **DA-APB-04600R-WH** 600×420×120mm

### · TECHNICAL DRAWING ·



#### · SPECIFICATIONS ·

Size:600×420×120mm



### For detailed information, please see our website www.dellarte.us

Legal disclaimer: The details provided by this technical file have an informational purpose, thus no contractual value. To obtain further information about the materials and the installation, please contact one of our sales advisors. DELL'ARTE Pty Ltd. reserves the right to modify or delete any information regarding its products. Weights, measurements and colours may be subject to small variations.