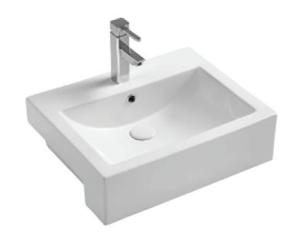

## **Ceramic Basin**

Cod. **DA-APB-04531-WH** 530×425×155mm

### · SPECIFICATIONS ·

Size:530×425×155mm