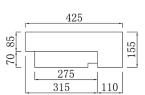

# **BASIN**

## **Ceramic Basin**





Cod. **DA-APB-04531-WH** 530×425×155mm

### · TECHNICAL DRAWING ·

# 



### · SPECIFICATIONS ·

Size:530×425×155mm



### For detailed information, please see our website www.dellarte.us

Legal disclaimer: The details provided by this technical file have an informational purpose, thus no contractual value. To obtain further information about the materials and the installation, please contact one of our sales advisors. DELL'ARTE Pty Ltd. reserves the right to modify or delete any information regarding its products. Weights, measurements and colours may be subject to small variations.

The copyright of this Fact Sheet, all content, graphic design and codes belongs to DELL'ARTE Pty Ltd. and therefore, reproduction, distribution, public communication, transformation or any other activity that can be done with the contents or even quoting the sources, without wri