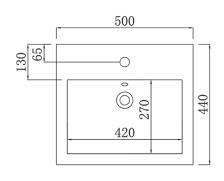

# **BASIN**

# **Ceramic Basin**





Cod. **DA-APB-04500-WH** 500×440×155mm

### · TECHNICAL DRAWING ·

### · SPECIFICATIONS ·

Size:500×440×155mm







## For detailed information, please see our website www.dellarte.us

Legal disclaimer: The details provided by this technical file have an informational purpose, thus no contractual value. To obtain further information about the materials and the installation, please contact one of our sales advisors. DELL'ARTE Pty Ltd. reserves the right to modify or delete any information regarding its products. Weights, measurements and colours may be subject to small variations.

The copyright of this Fact Sheet, all content, graphic design and codes belongs to DELL'ARTE Pty Ltd. and therefore, reproduction, distribution, public communication, transformation or any other activity that can be done with the contents or even quoting the sources, without written consent is prohibited by DELL'ARTE Pty