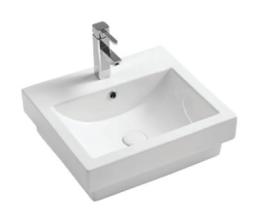

# **BASIN**

# **Ceramic Basin**





Cod. **DA-APB-04500-WH** 500×440×155mm

### · TECHNICAL DRAWING ·

### · SPECIFICATIONS ·

Size:500×440×155mm







## For detailed information, please see our website www.dellarte.us

Legal disclaimer: The details provided by this technical file have an informational purpose, thus no contractual value. To obtain further information about the materials and the installation, please contact one of our sales advisors. DELL'ARTE Pty Ltd. reserves the right to modify or delete any information regarding its products. Weights, measurements and colours may be subject to small variations.

The copyright of this Fact Sheet, all content, graphic design and codes belongs to DELL'ARTE Pty Ltd. and therefore, reproduction, distribution, public communication, transformation or any other activity tha