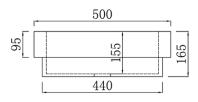

# **BASIN**

# **Ceramic Basin**





Cod. **DA-APB-04500-WH** 500×440×155mm

### · TECHNICAL DRAWING ·

### · SPECIFICATIONS ·

Size:500×440×155mm







## For detailed information, please see our website www.dellarte.us

Legal disclaimer: The details provided by this technical file have an informational purpose, thus no contractual value. To obtain further information about the materials and the installation, please contact one of our sales advisors. DELL'ARTE Pty Ltd. reserves the right to modify or delete any information regarding its products. Weights, measurements and colours may be subject to small variations.

The copyright of this Fact Sheet, all content, graphic design and codes belongs to DELL'ARTE Pty Ltd. and therefore, reproduction, distribution, public communication, transformation or any other activity that can be done with the contents or even quoting the sources, without written consent is prohibited by DELL'ARTE Pty L