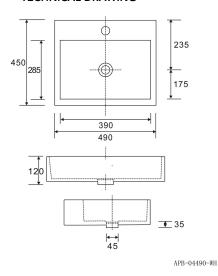

# **BASIN**

## **Ceramic Basin**





Cod. **DA-APB-04490-WH** 490×450×130mm

### · TECHNICAL DRAWING ·



#### · SPECIFICATIONS ·

Size:490×450×130mm



### For detailed information, please see our website www.dellarte.us

Legal disclaimer: The details provided by this technical file have an informational purpose, thus no contractual value. To obtain further information about the materials and the installation, please contact one of our sales advisors. DELL'ARTE Pty Ltd. reserves the right to modify or delete any information regarding its products. Weights, measurements and colours may be subject to small variations.

The copyright of this Fact Sheet, all content, graphic design and codes belongs to DELL'ARTE Pty Ltd. and therefore, reproduction, distribution, public communication, transformation or any other activity that can be done with the contents or even quoting the sources, without wr