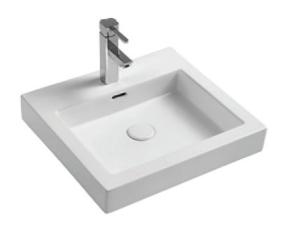

# **BASIN**

## **Ceramic Basin**





Cod. **DA-APB-04490-WH** 490×450×130mm

### · TECHNICAL DRAWING ·



#### · SPECIFICATIONS ·

Size:490×450×130mm



### For detailed information, please see our website www.dellarte.us

Legal disclaimer: The details provided by this technical file have an informational purpose, thus no contractual value. To obtain further information about the materials and the installation, please contact one of our sales advisors. DELL'ARTE Pty Ltd. reserves the right to modify or delete any information regarding its products. Weights, measurements and colours may be subject to small variations.

The copyright of this Fact Sheet, all content, graphic design and codes belongs to DELL'ARTE Pty Ltd. and therefore, reproduction, distribution, public communication, transformation or any other activity tha