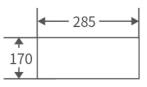

## Ceramic Basin - Right Side Taphole Only

· TECHNICAL DRAWING ·

· SPECIFICATIONS ·

Size:465×285×170mm