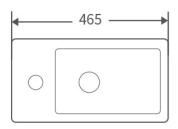

## Ceramic Basin - Right Side Taphole Only

· TECHNICAL DRAWING ·

· SPECIFICATIONS ·

Size:465×285×170mm