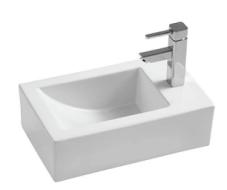

## **BASIN**

## Ceramic Basin - Right Side Taphole Only

· TECHNICAL DRAWING ·

· SPECIFICATIONS ·

Size:465×285×170mm