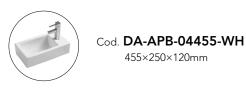

# **BASIN**

# Ceramic Basin - Right/Left Tap Hole





· TECHNICAL DRAWING ·

# 455



### · SPECIFICATIONS ·

Size:455×250×120mm



## For detailed information, please see our website www.dellarte.us

Legal disclaimer: The details provided by this technical file have an informational purpose, thus no contractual value. To obtain further information about the materials and the installation, please contact one of our sales advisors. DELL'ARTE Pty Ltd. reserves the right to modify or delete any information regarding its products. Weights, measurements and colours may be subject to small variations.

The copyright of this Fact Sheet, all content, graphic design and codes belongs to DELL'ARTE Pty Ltd. and therefore, reproduction, distribution, public communication, transformation or any other activity that can be done with the contents or even q