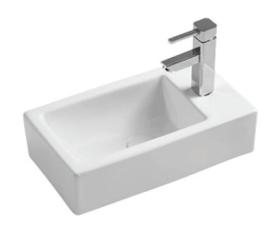

# **BASIN**

# Ceramic Basin - Right/Left Tap Hole





· TECHNICAL DRAWING ·

# 455



### · SPECIFICATIONS ·

Size:455×250×120mm



## For detailed information, please see our website www.dellarte.us

Legal disclaimer: The details provided by this technical file have an informational purpose, thus no contractual value. To obtain further information about the materials and the installation, please contact one of our sales advisors. DELL'ARTE Pty Ltd. reserves the right to modify or delete any information regarding its products. Weights, measurements and colours may be subject to small variations.

The copyright of this Fact Sheet, all content, graphic design and codes belongs to DELL'ARTE Pty Ltd. and therefore, reproduction, distribution, public communication, transformation or any other activity that can be done with the contents or even