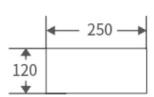

# Ceramic Basin - Right/Left Tap Hole

· TECHNICAL DRAWING ·

# 455

### · SPECIFICATIONS ·

Size:455×250×120mm