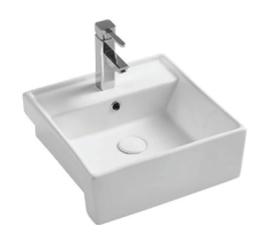

# **Ceramic Basin**

Cod. **DA-APB-04400-WH** 400×400×140mm

#### · SPECIFICATIONS ·

Size:400×400×140mm