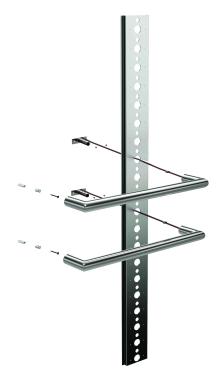

## **HEATED TOWEL RAILS**

# 7060 Mounting System for Single Bar Towel Rails



#### · TECHNICAL DRAWING ·



#### · SPECIFICATIONS ·

Product Code: 7060

Size: L1000 x W110 x D10mm



### For detailed information, please see our website www.dellarte.us

Legal disclaimer: The details provided by this technical file have an informational purpose, thus no contractual value. To obtain further information about the materials and the installation, please contact one of our sales advisors. DELL'ARTE Pty Ltd. reserves the right to modify or delete any information regarding its products. Weights, measurements and colours may be subject to small variations.