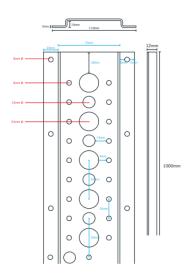

#### · TECHNICAL DRAWING ·

#### · SPECIFICATIONS ·

Product Code: 7060

Size: L1000 x W110 x D10mm