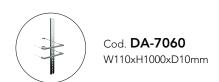

## **HEATED TOWEL RAILS**

# 7060 Mounting System for Single Bar Towel Rails



#### · TECHNICAL DRAWING ·



#### · SPECIFICATIONS ·

Product Code: 7060

Size: L1000 x W110 x D10mm



### For detailed information, please see our website www.dellarte.us

Legal disclaimer: The details provided by this technical file have an informational purpose, thus no contractual value. To obtain further information about the materials and the installation, please contact one of our sales advisors. DELL'ARTE Pty Ltd. reserves the right to modify or delete any information regarding its products. Weights, measurements and colours may be subject to small variations.