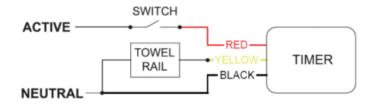

#### · TECHNICAL DRAWING ·

#### · SPECIFICATIONS ·

IP Rating: IP30 Warranty: 1yr Voltage: 240Volt

Wiring Type: Concealed (hardwired)

Wiring Position: Centre back