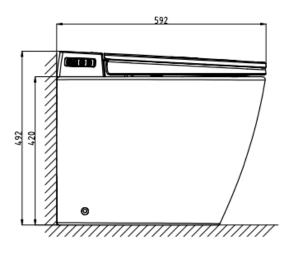

## **SPECIFICATIONS**

**Intelligent Toilet** 

- -Automatic Open/Close Lid & Seat
- -Instant Warm Water, 1s Rapid Rise Water Temp
- -Fashionable Back Glass Decoration, Multi-Color Optional, LED Display
- -Seat and Cover Soft Close, Eliminate Noise