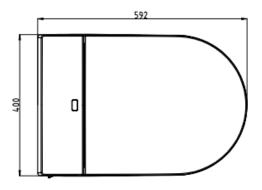

## **SPECIFICATIONS**

**Intelligent Toilet** 

- -Automatic Open/Close Lid & Seat
- -Instant Warm Water, 1s Rapid Rise Water Temp
- -Fashionable Back Glass Decoration, Multi-Color Optional, LED Display
- -Seat and Cover Soft Close, Eliminate Noise