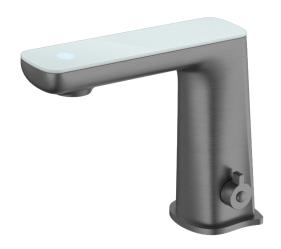

## **CLAUDIA SENSOR MIXER GM**

Cod. **DA-NR222102BG** Taps, Brushed Gold

Cod. **DA-NR222102BN** Taps, Brushed Nickel

Cod. **DA-NR222102BZ** Taps, Brushed Bronze

Cod. **DA-NR222102CH** Taps, Chrome

Cod. **DA-NR222102GM** Taps, Gun Metal

Cod. **DA-NR222102MB** Taps, Matte Black

## · SPECIFICATIONS ·

Material: Brass

WELS Rating: 5.0 L/Min, 6 Star

· TECHNICAL DRAWING ·