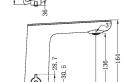

## · SPECIFICATIONS ·

Material: Brass

WELS Rating: 5.0 L/Min, 6 Star

· TECHNICAL DRAWING ·