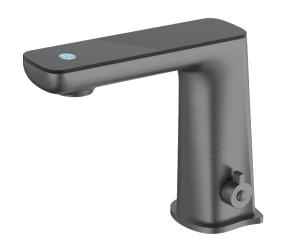

## **CLAUDIA SENSOR MIXER GM**

Cod. **DA-NR222101BG** Taps, Brushed Gold

Cod. **DA-NR222101BN** Taps, Brushed Nickel

Cod. **DA-NR222101BZ** Taps, Brushed Bronze

Cod. **DA-NR222101CH** Taps, Chrome

Cod. **DA-NR222101GM** Taps, Gun Metal