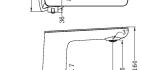

## · SPECIFICATIONS ·

Material: Brass

WELS Rating: 5.0 L/Min, 6 Star

· TECHNICAL DRAWING ·