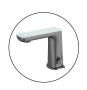

## **CLAUDIA SENSOR MIXER CH**

Cod. **DA-NR222102BG** Taps, Brushed Gold

Cod. **DA-NR222102BN** Taps, Brushed Nickel

Cod. **DA-NR222102BZ** Taps, Brushed Bronze

Cod. **DA-NR222102CH** Taps, Chrome

Cod. **DA-NR222102GM** Taps, Gun Metal

Cod. **DA-NR222102MB** Taps, Matte Black

Material: Brass

WELS Rating: 5.0 L/Min, 6 Star