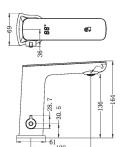

## **CLAUDIA SENSOR MIXER CH**

Cod. **DA-NR222102BG** Taps, Brushed Gold

Cod. **DA-NR222102BN** Taps, Brushed Nickel

Cod. **DA-NR222102BZ** Taps, Brushed Bronze

Cod. **DA-NR222102CH** Taps, Chrome

Cod. **DA-NR222102GM** Taps, Gun Metal

Cod. **DA-NR222102MB** Taps, Matte Black

Material: Brass

WELS Rating: 5.0 L/Min, 6 Star