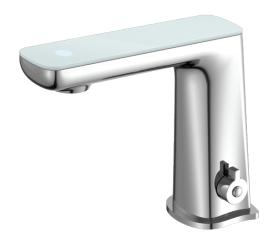

## **CLAUDIA SENSOR MIXER CH**

Cod. **DA-NR222102BG** Taps, Brushed Gold

Cod. **DA-NR222102BN** Taps, Brushed Nickel

Cod. **DA-NR222102BZ** Taps, Brushed Bronze

Cod. **DA-NR222102CH** Taps, Chrome

Cod. **DA-NR222102GM** Taps, Gun Metal

Cod. **DA-NR222102MB** Taps, Matte Black

Material: Brass

WELS Rating: 5.0 L/Min, 6 Star