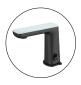

## **CLAUDIA SENSOR MIXER CH**

Cod. **DA-NR222102BG** Taps, Brushed Gold

Cod. **DA-NR222102BN** Taps, Brushed Nickel

Cod. **DA-NR222102BZ** Taps, Brushed Bronze

Cod. **DA-NR222102CH** Taps, Chrome

Cod. **DA-NR222102GM** Taps, Gun Metal

Cod. **DA-NR222102MB** Taps, Matte Black

Material: Brass

WELS Rating: 5.0 L/Min, 6 Star