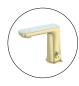

## **CLAUDIA SENSOR MIXER CH**

Cod. **DA-NR222102BG** Taps, Brushed Gold

Cod. **DA-NR222102BN** Taps, Brushed Nickel

Cod. **DA-NR222102BZ** Taps, Brushed Bronze

Cod. **DA-NR222102CH** Taps, Chrome

Cod. **DA-NR222102GM** Taps, Gun Metal

Cod. **DA-NR222102MB** Taps, Matte Black

Material: Brass

WELS Rating: 5.0 L/Min, 6 Star