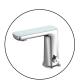

## **CLAUDIA SENSOR MIXER CH**

Cod. **DA-NR222102BG** Taps, Brushed Gold

Cod. **DA-NR222102BN** Taps, Brushed Nickel

Cod. **DA-NR222102BZ** Taps, Brushed Bronze

Cod. **DA-NR222102CH** Taps, Chrome

Cod. **DA-NR222102GM** Taps, Gun Metal

Cod. **DA-NR222102MB** Taps, Matte Black

Material: Brass

WELS Rating: 5.0 L/Min, 6 Star