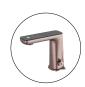

## **CLAUDIA SENSOR MIXER CH**

Cod. **DA-NR222101BG** Taps, Brushed Gold

Cod. **DA-NR222101BN** Taps, Brushed Nickel

Cod. **DA-NR222101BZ** Taps, Brushed Bronze

Cod. **DA-NR222101CH** Taps, Chrome

Cod. **DA-NR222101GM** Taps, Gun Metal

Cod. **DA-NR222101MB** Taps, Matte Black