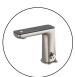

## **CLAUDIA SENSOR MIXER CH**

Cod. **DA-NR222101BG** Taps, Brushed Gold

Cod. **DA-NR222101BN** Taps, Brushed Nickel

Cod. **DA-NR222101BZ** Taps, Brushed Bronze

Cod. **DA-NR222101CH** Taps, Chrome

Cod. **DA-NR222101GM** Taps, Gun Metal