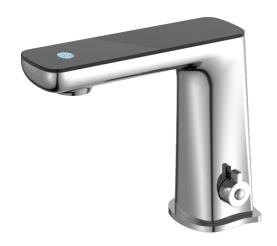

## **CLAUDIA SENSOR MIXER CH**

Cod. **DA-NR222101BG** Taps, Brushed Gold

Cod. **DA-NR222101BN** Taps, Brushed Nickel

Cod. **DA-NR222101BZ** Taps, Brushed Bronze

Cod. **DA-NR222101CH** Taps, Chrome

Cod. **DA-NR222101GM** Taps, Gun Metal