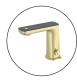

## **CLAUDIA SENSOR MIXER CH**

Cod. **DA-NR222101BG** Taps, Brushed Gold

Cod. **DA-NR222101BN** Taps, Brushed Nickel

Cod. **DA-NR222101BZ** Taps, Brushed Bronze

Cod. **DA-NR222101CH** Taps, Chrome

Cod. **DA-NR222101GM** Taps, Gun Metal