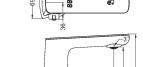

## · SPECIFICATIONS ·

Material: Brass

WELS Rating: 5.0 L/Min, 6 Star

· TECHNICAL DRAWING ·