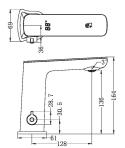

## **CLAUDIA SENSOR MIXER BZ**

Cod. **DA-NR222102BG** Taps, Brushed Gold

Cod. **DA-NR222102BN** Taps, Brushed Nickel

Cod. **DA-NR222102BZ** Taps, Brushed Bronze

Cod. **DA-NR222102CH** Taps, Chrome

Cod. **DA-NR222102GM** Taps, Gun Metal

Cod. **DA-NR222102MB** Taps, Matte Black

Material: Brass

WELS Rating: 5.0 L/Min, 6 Star