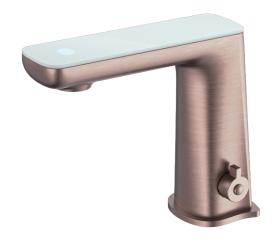

## **CLAUDIA SENSOR MIXER BZ**

Cod. **DA-NR222102BG** Taps, Brushed Gold

Cod. **DA-NR222102BN** Taps, Brushed Nickel

Cod. **DA-NR222102BZ** Taps, Brushed Bronze

Cod. **DA-NR222102CH** Taps, Chrome

Cod. **DA-NR222102GM** Taps, Gun Metal

Cod. **DA-NR222102MB** Taps, Matte Black

Material: Brass

WELS Rating: 5.0 L/Min, 6 Star