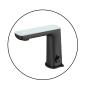

## **CLAUDIA SENSOR MIXER BZ**

Cod. **DA-NR222102BG** Taps, Brushed Gold

Cod. **DA-NR222102BN** Taps, Brushed Nickel

Cod. **DA-NR222102BZ** Taps, Brushed Bronze

Cod. **DA-NR222102CH** Taps, Chrome

Cod. **DA-NR222102GM** Taps, Gun Metal

Cod. **DA-NR222102MB** Taps, Matte Black

Material: Brass

WELS Rating: 5.0 L/Min, 6 Star