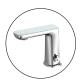

## **CLAUDIA SENSOR MIXER BZ**

Cod. **DA-NR222102BG** Taps, Brushed Gold

Cod. **DA-NR222102BN** Taps, Brushed Nickel

Cod. **DA-NR222102BZ** Taps, Brushed Bronze

Cod. **DA-NR222102CH** Taps, Chrome

Cod. **DA-NR222102GM** Taps, Gun Metal

Cod. **DA-NR222102MB** Taps, Matte Black

Material: Brass

WELS Rating: 5.0 L/Min, 6 Star