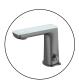

## **CLAUDIA SENSOR MIXER BZ**

Cod. **DA-NR222102BG** Taps, Brushed Gold

Cod. **DA-NR222102BN** Taps, Brushed Nickel

Cod. **DA-NR222102BZ** Taps, Brushed Bronze

Cod. **DA-NR222102CH** Taps, Chrome

Cod. **DA-NR222102GM** Taps, Gun Metal

Cod. **DA-NR222102MB** Taps, Matte Black

Material: Brass

WELS Rating: 5.0 L/Min, 6 Star