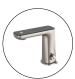

## **CLAUDIA SENSOR MIXER BZ**

Cod. **DA-NR222101BG** Taps, Brushed Gold

Cod. **DA-NR222101BN** Taps, Brushed Nickel

Cod. **DA-NR222101BZ** Taps, Brushed Bronze

Cod. **DA-NR222101CH** Taps, Chrome

Cod. **DA-NR222101GM** Taps, Gun Metal