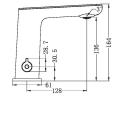

## · SPECIFICATIONS ·

Material: Brass

WELS Rating: 5.0 L/Min, 6 Star

· TECHNICAL DRAWING ·