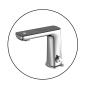

## **CLAUDIA SENSOR MIXER BZ**

Cod. **DA-NR222101BG** Taps, Brushed Gold

Cod. **DA-NR222101BN** Taps, Brushed Nickel

Cod. **DA-NR222101BZ** Taps, Brushed Bronze

Cod. **DA-NR222101CH** Taps, Chrome

Cod. **DA-NR222101GM** Taps, Gun Metal