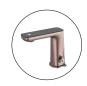

## **CLAUDIA SENSOR MIXER BZ**

Cod. **DA-NR222101BG** Taps, Brushed Gold

Cod. **DA-NR222101BN** Taps, Brushed Nickel

Cod. **DA-NR222101BZ** Taps, Brushed Bronze

Cod. **DA-NR222101CH** Taps, Chrome

Cod. **DA-NR222101GM** Taps, Gun Metal

Cod. **DA-NR222101MB** Taps, Matte Black