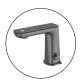

## **CLAUDIA SENSOR MIXER BZ**

Cod. **DA-NR222101BG** Taps, Brushed Gold

Cod. **DA-NR222101BN** Taps, Brushed Nickel

Cod. **DA-NR222101BZ** Taps, Brushed Bronze

Cod. **DA-NR222101CH** Taps, Chrome

Cod. **DA-NR222101GM** Taps, Gun Metal

Cod. **DA-NR222101MB** Taps, Matte Black