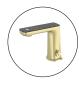

## **CLAUDIA SENSOR MIXER BZ**

Cod. **DA-NR222101BG** Taps, Brushed Gold

Cod. **DA-NR222101BN** Taps, Brushed Nickel

Cod. **DA-NR222101BZ** Taps, Brushed Bronze

Cod. **DA-NR222101CH** Taps, Chrome

Cod. **DA-NR222101GM** Taps, Gun Metal