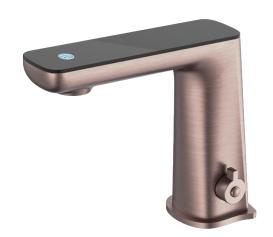

## **CLAUDIA SENSOR MIXER BZ**

Cod. **DA-NR222101BG** Taps, Brushed Gold

Cod. **DA-NR222101BN** Taps, Brushed Nickel

Cod. **DA-NR222101BZ** Taps, Brushed Bronze

Cod. **DA-NR222101CH** Taps, Chrome

Cod. **DA-NR222101GM** Taps, Gun Metal