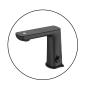

## **CLAUDIA SENSOR MIXER BZ**

Cod. **DA-NR222101BG** Taps, Brushed Gold

Cod. **DA-NR222101BN** Taps, Brushed Nickel

Cod. **DA-NR222101BZ** Taps, Brushed Bronze

Cod. **DA-NR222101CH** Taps, Chrome

Cod. **DA-NR222101GM** Taps, Gun Metal

Cod. **DA-NR222101MB** Taps, Matte Black