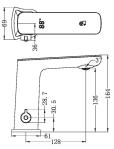

## FAUCET

## CLAUDIA SENSOR MIXER BN



Material: Brass WELS Rating: 5.0 L/Min, 6 Star







## For detailed information, please see our website www.dellarte.us

Legal disclaimer: The details provided by this technical file have an informational purpose, thus no contractual value. To obtain further information about the materials and the installation, please contact one of our sales advisors. DELL'ARTE Pty Ltd. reserves the right to modify or delete any information regarding its products. Weights, measurements and colours may be subject to small variations.

The copyright of this Fact Sheet, all content, graphic design and codes belongs to DELL'ARTE Pty Ltd. and therefore, reproduction, distribution, public communication, transformation or any other activity that can be done with the contents or even quoting the sources, without written consent is prohibited by DELL'ARTE Pty L