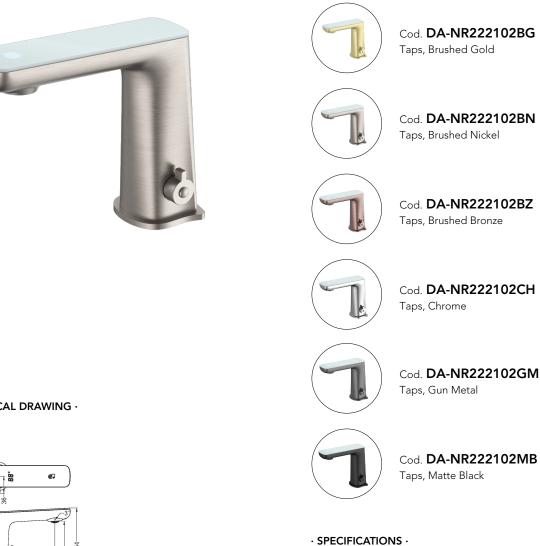

## FAUCET

## CLAUDIA SENSOR MIXER BN



Material: Brass WELS Rating: 5.0 L/Min, 6 Star







## For detailed information, please see our website www.dellarte.us

Legal disclaimer: The details provided by this technical file have an informational purpose, thus no contractual value. To obtain further information about the materials and the installation, please contact one of our sales advisors. DELL'ARTE Pty Ltd. reserves the right to modify or delete any information regarding its products. Weights, measurements and colours may be subject to small variations.

The copyright of this Fact Sheet, all content, graphic design and codes belongs to DELL'ARTE Pty Ltd. and therefore, reproduction, distribution, public communication, transformation or any other activity that can be done with the contents or even quoting the sources, with