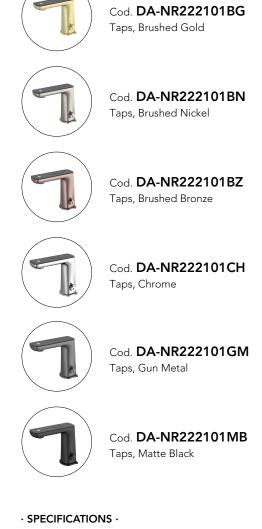

## CLAUDIA SENSOR MIXER BN

 $\cdot$  TECHNICAL DRAWING  $\cdot$ 

Material: Brass WELS Rating: 5.0 L/Min, 6 Star