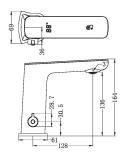

## CLAUDIA SENSOR MIXER BN

 $\cdot$  TECHNICAL DRAWING  $\cdot$ 

Material: Brass WELS Rating: 5.0 L/Min, 6 Star