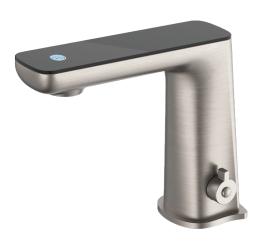

## CLAUDIA SENSOR MIXER BN

 $\cdot$  TECHNICAL DRAWING  $\cdot$ 

Material: Brass WELS Rating: 5.0 L/Min, 6 Star