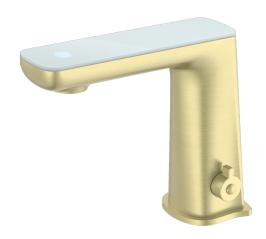

## **CLAUDIA SENSOR MIXER BG**

Cod. **DA-NR222102BG**Taps, Brushed Gold

Cod. **DA-NR222102BN** Taps, Brushed Nickel

Cod. **DA-NR222102BZ** Taps, Brushed Bronze

Cod. **DA-NR222102CH** Taps, Chrome

Cod. **DA-NR222102GM** Taps, Gun Metal

Cod. **DA-NR222102MB** Taps, Matte Black

## · SPECIFICATIONS ·

Material: Brass

WELS Rating: 5.0 L/Min, 6 Star

· TECHNICAL DRAWING ·