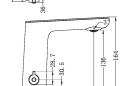

## · SPECIFICATIONS ·

Material: Brass

WELS Rating: 5.0 L/Min, 6 Star

· TECHNICAL DRAWING ·