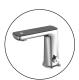

#### **CLAUDIA SENSOR MIXER BG**

Cod. **DA-NR222101BG** Taps, Brushed Gold

Cod. **DA-NR222101BN** Taps, Brushed Nickel

Cod. **DA-NR222101BZ** Taps, Brushed Bronze

Cod. **DA-NR222101CH** Taps, Chrome

Cod. **DA-NR222101GM** Taps, Gun Metal