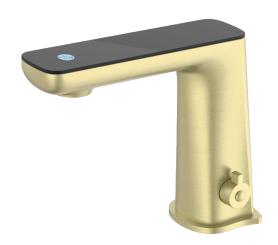

#### **CLAUDIA SENSOR MIXER BG**

Cod. **DA-NR222101BG** Taps, Brushed Gold

Cod. **DA-NR222101BN** Taps, Brushed Nickel

Cod. **DA-NR222101BZ** Taps, Brushed Bronze

Cod. **DA-NR222101CH** Taps, Chrome

Cod. **DA-NR222101GM** Taps, Gun Metal

Cod. **DA-NR222101MB** Taps, Matte Black

#### · SPECIFICATIONS ·

Material: Brass

WELS Rating: 5.0 L/Min, 6 Star