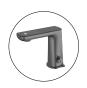

#### **CLAUDIA SENSOR MIXER BG**

Cod. **DA-NR222101BG** Taps, Brushed Gold

Cod. **DA-NR222101BN** Taps, Brushed Nickel

Cod. **DA-NR222101BZ** Taps, Brushed Bronze

Cod. **DA-NR222101CH** Taps, Chrome

Cod. **DA-NR222101GM** Taps, Gun Metal

Cod. **DA-NR222101MB** Taps, Matte Black