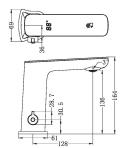

#### **CLAUDIA SENSOR MIXER BG**

Cod. **DA-NR222101BG** Taps, Brushed Gold

Cod. **DA-NR222101BN** Taps, Brushed Nickel

Cod. **DA-NR222101BZ** Taps, Brushed Bronze

Cod. **DA-NR222101CH** Taps, Chrome

Cod. **DA-NR222101GM** Taps, Gun Metal

Cod. **DA-NR222101MB** Taps, Matte Black

#### · SPECIFICATIONS ·

Material: Brass

WELS Rating: 5.0 L/Min, 6 Star