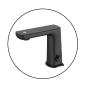

## **FAUCET**

#### **CLAUDIA SENSOR MIXER BG**



Cod. **DA-NR222101BG** Taps, Brushed Gold



Cod. **DA-NR222101BN** Taps, Brushed Nickel



Cod. **DA-NR222101BZ** Taps, Brushed Bronze



Cod. **DA-NR222101CH** Taps, Chrome



Cod. **DA-NR222101GM** Taps, Gun Metal



Cod. **DA-NR222101MB** Taps, Matte Black

#### · SPECIFICATIONS ·

Material: Brass

WELS Rating: 5.0 L/Min, 6 Star





# DELL' ARTE

### For detailed information, please see our website www.dellarte.us

Legal disclaimer: The details provided by this technical file have an informational purpose, thus no contractual value. To obtain further information about the materials and the installation, please contact one of our sales advisors. DELL'ARTE Pty Ltd. reserves the right to modify or delete any information regarding its products. Weights, measurements and colours may be subject to small variations.