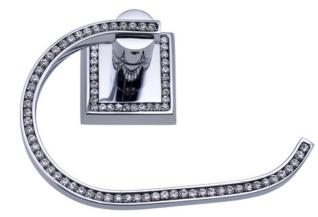

## **CHROME SWAROVSKI TOILET ROLL**

## · SPECIFICATIONS ·

Material: Brass Weight: 0.4kg 160 mm