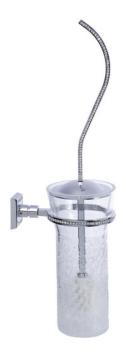

## **CHROME SWAROVSKI TOILET BRUSH**

Cod. **DG20-GS-TBRUSH**GOLD SWAROVSKI TOILET
BRUSH

Cod. **DG20-SBK-TBRUSH** CHROME BLACK TOILET BRUSH

Cod. **DG20-GBK-TBRUSH** GOLD BLACK TOILET BRUSH

## · SPECIFICATIONS ·

Material: Brass

520 mm