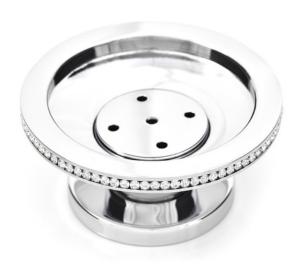

## **CHROME SWAROVSKI SOAP HOLDER**

Cod. **DG20-SBK-SOAPH** CHROME BLACK SOAP HOLDER

Cod. **DG20-GS-SOAPH**GOLD SWAROVSKI SOAP HOLDER

Cod. **DG20-GBK-SOAPH** GOLD BLACK SOAP HOLDER

## · SPECIFICATIONS ·

Material: Brass

Weight: 0.4kg

120 mm