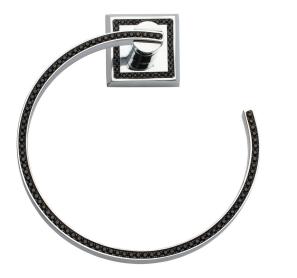

## **CHROME BLACK TOWEL RING**

• **SPECIFICATIONS** • Material: Brass Weight: 0.4kg

170 mm