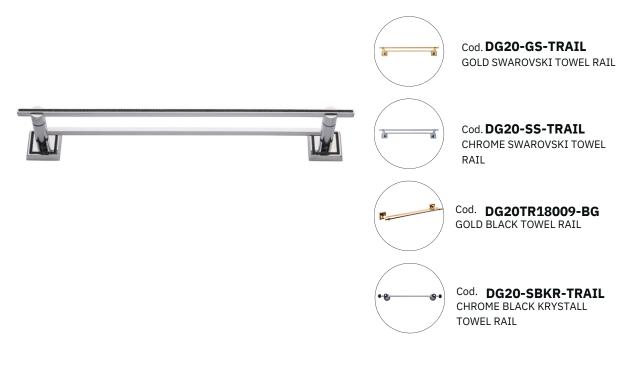

## **CHROME BLACK TOWEL RAIL**

· SPECIFICATIONS ·

Material: Brass Weight: 0.4kg 240 mm