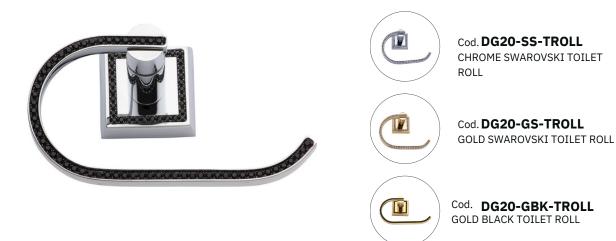

## CHROME BLACK TOILET ROLL



## · SPECIFICATIONS ·

Material: Brass Weight: 0.4kg 160 mm



## For detailed information, please see our website www.dellarte.com.au

Legal disclaimer: The details provided by this file have an informational purpose, thus no contractual value. To obtain further information about the material and the installation, please contact one of our sales advisors. DELL'ARTE Pty Ltd. reserves the right to modify or delete any information regarding its products. Weights, measurements and colours may be subject to small variations.

The copyright of this Fact Sheet, all content, graphic design and codes belongs to DELL'ARTE Pty Ltd. and therefore, reproduction, distribution, public communication, law. transformation or any other activity that can be done with the contents or even quoting the source