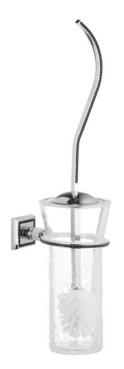

## CHROME BLACK TOILET BRUSH



· SPECIFICATIONS ·

Material: Brass 520 mm



## For detailed information, please see our website www.dellarte.com.au

Legal disclaimer: The details provided by this file have an informational purpose, thus no contractual value. To obtain further information about the material and the installation, please contact one of our sales advisors. DELL'ARTE Pty Ltd. reserves the right to modify or delete any information regarding its products. Weights, measurements and colours may be subject to small variations.

The copyright of this Fact Sheet, all content, graphic design and codes belongs to DELL'ARTE Pty Ltd. and therefore, reproduction, distribution, public communication, law. transformation or any other activity that can be done with the contents or even quo