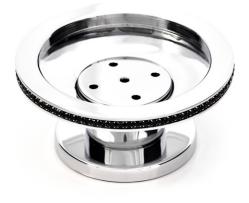

## **CHROME BLACK SOAP HOLDER**

• SPECIFICATIONS • Material: Brass

Weight: 0.4kg 120 mm