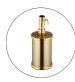

## **CHROME BLACK SOAP DISPENSER**

Cod. **DG20-GS-SOAPD**GOLD SWAROVSKI SOAP
DISPENSER

Cod. **DG20-GBK-SOAPD**GOLD BLACK SOAP DISPENSER

Cod. **DG20-SS-SOAPD** CHROME SWAROVSKI SOAP DISPENSER

## · SPECIFICATIONS ·

Material: Brass

Weight: 0.4kg

210 mm