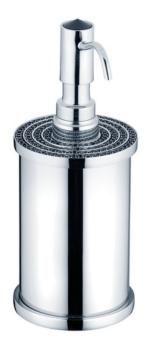

## **CHROME BLACK SOAP DISPENSER**

Cod. **DG20-GS-SOAPD**GOLD SWAROVSKI SOAP
DISPENSER

Cod. **DG20-GBK-SOAPD**GOLD BLACK SOAP DISPENSER

Cod. **DG20-SS-SOAPD** CHROME SWAROVSKI SOAP DISPENSER

## · SPECIFICATIONS ·

Material: Brass

Weight: 0.4kg

210 mm