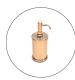

## **CHROME BLACK SOAP DISPENSER**

Cod. **DG20-GS-SOAPD**GOLD SWAROVSKI SOAP
DISPENSER

Cod. **DG20-GBK-SOAPD**GOLD BLACK SOAP DISPENSER

Cod. **DG20-SS-SOAPD** CHROME SWAROVSKI SOAP DISPENSER

## · SPECIFICATIONS ·

Material: Brass

Weight: 0.4kg

210 mm