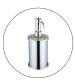

## **CHROME BLACK SOAP DISPENSER**

Cod. **DG20-GS-SOAPD**GOLD SWAROVSKI SOAP
DISPENSER

Cod. **DG20-GBK-SOAPD**GOLD BLACK SOAP DISPENSER

Cod. **DG20-SS-SOAPD** CHROME SWAROVSKI SOAP DISPENSER

## · SPECIFICATIONS ·

Material: Brass

Weight: 0.4kg

210 mm