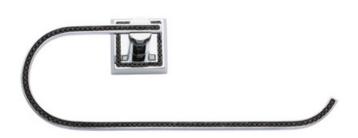

## **CHROME BLACK PAPER TOWEL**

Cod. **DG20-GS-PTWL**GOLD SWAROVSKI PAPER TOWEL

Cod. **DG20-SS-PTWL** CHROME SWAROVSKI PAPER TOWEL

Cod. **DG20-GBK-PTWL**GOLD BLACK PAPER TOWEL

Cod. **DG20-SBKR-PTWL**CHROME BLACK KRYSTALL
PAPER TOWEL

## · SPECIFICATIONS ·

Material: Brass Weight: 0.4kg 300 mm