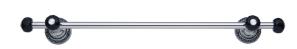

## **CHROME BLACK KRYSTALL TOWEL RAIL**

## · SPECIFICATIONS ·

Material: Brass

Weight: 0.4kg

240 mm